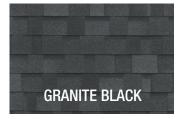

| DW SKU                       | DESCRIPTION                       |
|------------------------------|-----------------------------------|
| IKO DYNASTY CLASS 3 SHINGLES |                                   |
| DYNCG                        | IKO Dynasty Castle Grey           |
| DYNC                         | IKO Dynasty Cornerstone           |
| DYND                         | IKO Dynasty Driftshake            |
| DYNGB                        | IKO Dynasty Granite Black         |
| IKO HIP & RIDGE              |                                   |
| HRCASTLEG                    | IKO Hip & Ridge Castle Grey 12"   |
| HRCORNER                     | IKO Hip & Ridge Conerstone 12"    |
| HRDRIFTSH                    | IKO Hip & Ridge Driftshake 12"    |
| HRGRANITE                    | IKO Hip & Ridge Granite Black 12" |