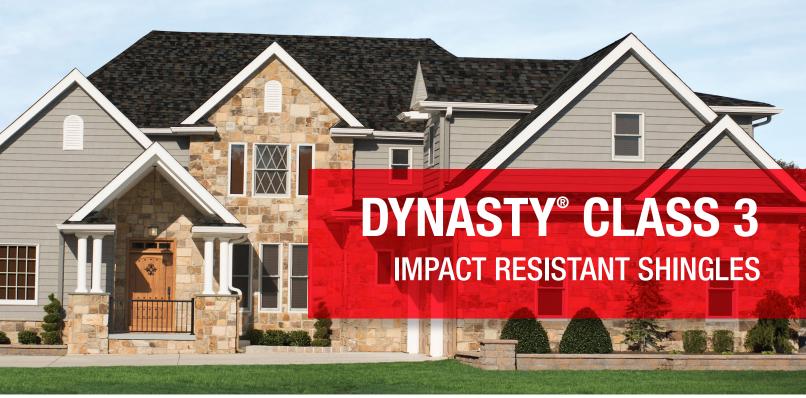

## **BEAUTY** YOU CAN SEE. **QUALITY** YOU CAN FEEL. **PERFORMANCE** YOU CAN TRUST.

When it's time to replace your roof, don't take anything for granted. You want the peace of mind that comes from knowing your family is well-protected, safe and comfortable.

## Class 3 Impact Resistant\* Performance Shingles

Featuring ArmourZone® 1-1/4" nailing area, made with a tough reinforcing woven band helps shingles resist nail pull-through and shingle blow-off so well that they carry a 130 mph (210 km/h) limited wind warranty.