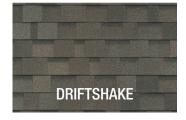

| DW SKU                       | DESCRIPTION                       |
|------------------------------|-----------------------------------|
| IKO DYNASTY CLASS 3 SHINGLES |                                   |
| DYNCG                        | IKO Dynasty Castle Grey           |
| DYNC                         | IKO Dynasty Cornerstone           |
| DYND                         | IKO Dynasty Driftshake            |
| DYNGB                        | IKO Dynasty Granite Black         |
| IKO HIP & RIDGE              |                                   |
| HRCASTLEG                    | IKO Hip & Ridge Castle Grey 12"   |
| HRCORNER                     | IKO Hip & Ridge Conerstone 12"    |
| HRDRIFTSH                    | IKO Hip & Ridge Driftshake 12"    |
| HRGRANITE                    | IKO Hip & Ridge Granite Black 12" |