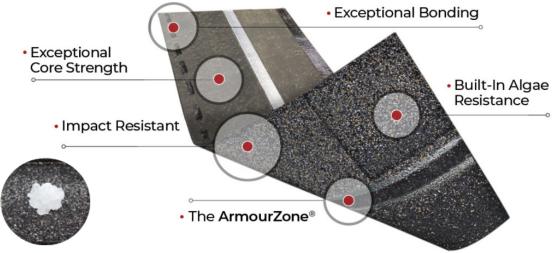

## Class 3 Impact Resistant\* Performance Shingles

Featuring ArmourZone® 1-1/4" nailing area, made with a tough reinforcing woven band helps shingles resist nail pull-through and shingle blow-off so well that they carry a 130 mph (210 km/h) limited wind warranty.