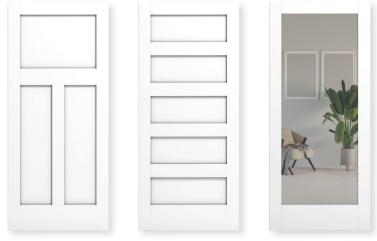

#### **Explore Our Selection of Door Layouts:**

1 Over 2 Panel

10 or 12 Lite Clear

15 or 18 Lite Clear

1 Lite Frit

SBP operates through six brands in the United States and Canada.