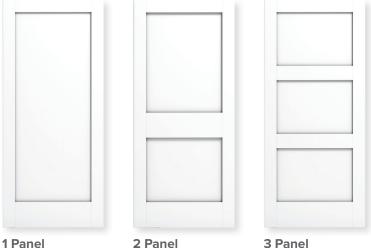

#### **Explore Our Selection of Door Layouts:**

1 Over 2 Panel

10 or 12 Lite Clear

15 or 18 Lite Clear

1 Lite Frit

SBP operates through six brands in the United States and Canada.