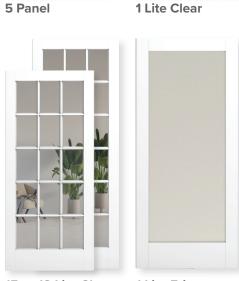

#### **Explore Our Selection of Door Layouts:**

1 Over 2 Panel

10 or 12 Lite Clear

15 or 18 Lite Clear

1 Lite Frit

SBP operates through six brands in the United States and Canada.